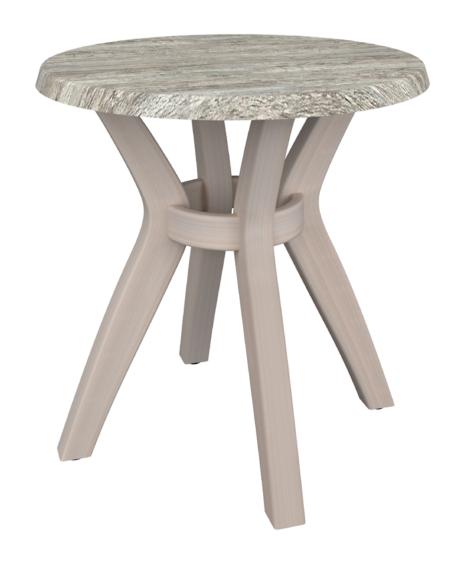

## Occasional Tables

Kwalu's Arezzo Outdoor Occasional Tables are crafted to withstand the elements and maintain their pristine look. Choose from a number of optional table top designs for these round coffee and end tables.

Model: ARC1 24W 24D 23H

## Features

Waterproof Outdoor UV Protected Frame Special additive protects frame against the elements and damaging ultraviolet rays.

Waterfall Edging Waterfall edging creates a continuous smooth surface for easy cleaning.