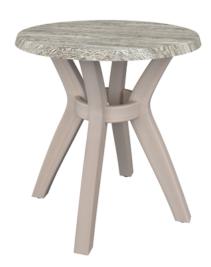

## Occasional Tables

Kwalu's Arezzo Outdoor Occasional Tables are crafted to withstand the elements and maintain their pristine look. Choose from a number of optional table top designs for these round coffee and end tables.

Model: ARC1 24W 24D 23H

Other Table Style

Collection includes

coffee and end tables.

Optional Floor Mounting
A set of 4 L-shaped
brackets and 8 screws
to secure the brackets
to the product are
provided. Screws to
attach brackets to the
floor are not included.